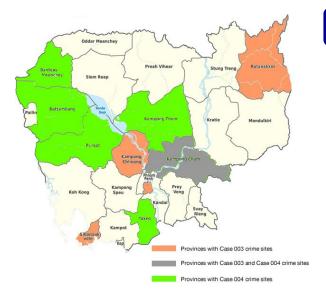

### **Case 003 Crime Sites**

The International Co-Investigating Judge announced in February 2013 that Case 003 remains open and the investigation of the alleged crimes is proceeding. He also provided details of the scope of investigation.

These alleged crimes were committed not only off the coast of Cambodia but also in the following nine locations.

| # | Site                                                                        | Commune    | District       | Province           |
|---|-----------------------------------------------------------------------------|------------|----------------|--------------------|
| 1 | S-21 Security Centre, Phnom Penh                                            |            |                | Phnom Penh         |
| 2 | Stung Tauch execution site                                                  |            | Ponhea<br>Krek | Kampong Cham       |
| 3 | Kampong Chhnang Airport Construction Site                                   | Krang Leav | Rolea P'ier    | Kampong<br>Chhnang |
| 4 | Division 801 Security                                                       |            | Veun Sai       | Rattanakiri        |
| 5 | Stung Hav Rock Quarry worksite                                              |            |                | Preah Sihanouk     |
| 6 | Wat Enta Nhien Security Centre and execution site (also known as Wat Kroam) |            |                | Preah Sihanouk     |
| 7 | S-22 Security Centre, Phnom Penh                                            |            | Mean<br>Chey   | Phnom Penh         |
| 8 | <b>Durian Plantation</b> , Ream Village                                     | Ream       | Prey Nub       | Preah Sihanouk     |
| 9 | Bet Trang worksite                                                          | Bet Trang  | Prey Nub       | Preah Sihanouk     |

## **Case 004 Crime Sites/Episodes**

A total of 44 crime sites and two criminal episodes are under investigation in Case 004. Those highlighted in yellow are additional crime sites that the International Co-Investigating Judge made public in December 2012. The rest were announced in August 2011 by both Judges.

|                                                                                              | Site                                                                                                                                                                                                                                                                                                                                                                                                                                                                                                                                                                                                                                | Commune                                                                                                         | District                                                                                                                                                           |  |  |  |
|----------------------------------------------------------------------------------------------|-------------------------------------------------------------------------------------------------------------------------------------------------------------------------------------------------------------------------------------------------------------------------------------------------------------------------------------------------------------------------------------------------------------------------------------------------------------------------------------------------------------------------------------------------------------------------------------------------------------------------------------|-----------------------------------------------------------------------------------------------------------------|--------------------------------------------------------------------------------------------------------------------------------------------------------------------|--|--|--|
|                                                                                              | Battambang Province                                                                                                                                                                                                                                                                                                                                                                                                                                                                                                                                                                                                                 |                                                                                                                 |                                                                                                                                                                    |  |  |  |
| 1                                                                                            | Thipakdei Security Office and Tuol Mtes worksite                                                                                                                                                                                                                                                                                                                                                                                                                                                                                                                                                                                    | Thipakdei                                                                                                       | Koas Krala                                                                                                                                                         |  |  |  |
| 2                                                                                            | Phnom Tra Cheak Chet and Along Vil Breng                                                                                                                                                                                                                                                                                                                                                                                                                                                                                                                                                                                            | Chhnal Mean                                                                                                     | Koas Krala                                                                                                                                                         |  |  |  |
| 3                                                                                            | Sector 1 Security Office and Damnak Reang execution site                                                                                                                                                                                                                                                                                                                                                                                                                                                                                                                                                                            | Kanteu                                                                                                          | Banan                                                                                                                                                              |  |  |  |
| 4                                                                                            | Wat Kirirom Security Center                                                                                                                                                                                                                                                                                                                                                                                                                                                                                                                                                                                                         | Phnom Sampov                                                                                                    | Banan                                                                                                                                                              |  |  |  |
| 5                                                                                            | Banteay O Ta Krey Execution Site                                                                                                                                                                                                                                                                                                                                                                                                                                                                                                                                                                                                    | Treng                                                                                                           | Ratanak Mondul                                                                                                                                                     |  |  |  |
| 6                                                                                            | Banteay Treng Security Centre                                                                                                                                                                                                                                                                                                                                                                                                                                                                                                                                                                                                       | Treng                                                                                                           | Ratanak Mondul                                                                                                                                                     |  |  |  |
| 7                                                                                            | Wat Thoamayutt Security Centre                                                                                                                                                                                                                                                                                                                                                                                                                                                                                                                                                                                                      |                                                                                                                 | Moung Ruessei                                                                                                                                                      |  |  |  |
| 8                                                                                            | Wat Kandal Security Centre in the center of Battambang City                                                                                                                                                                                                                                                                                                                                                                                                                                                                                                                                                                         |                                                                                                                 |                                                                                                                                                                    |  |  |  |
| 9                                                                                            | Wat Samdech Security Centre                                                                                                                                                                                                                                                                                                                                                                                                                                                                                                                                                                                                         | Ta Pon                                                                                                          | Sangke                                                                                                                                                             |  |  |  |
| 10                                                                                           | Wat Po Laingka Security Centre                                                                                                                                                                                                                                                                                                                                                                                                                                                                                                                                                                                                      | Kampong Prieng                                                                                                  | Sangke                                                                                                                                                             |  |  |  |
|                                                                                              | Pursat Province                                                                                                                                                                                                                                                                                                                                                                                                                                                                                                                                                                                                                     |                                                                                                                 |                                                                                                                                                                    |  |  |  |
| 11                                                                                           | Tuol Seh Nhauv Pits and Prey Krabau Killing Fields (treatment of the Khmer Krom)                                                                                                                                                                                                                                                                                                                                                                                                                                                                                                                                                    | Rumlech and Khnar Totung                                                                                        | Bakan                                                                                                                                                              |  |  |  |
| 12                                                                                           | Phum Veal Prison (treatment of the Khmer Krom)                                                                                                                                                                                                                                                                                                                                                                                                                                                                                                                                                                                      | Talo                                                                                                            | Bakan                                                                                                                                                              |  |  |  |
| 13                                                                                           | Svay Chrum aka Phum Thkaul prison and Boeng Bat Kandal aka Trach Kraol Prison                                                                                                                                                                                                                                                                                                                                                                                                                                                                                                                                                       | Boeng Bat Kandal                                                                                                | Bakan                                                                                                                                                              |  |  |  |
|                                                                                              | (treatment of the Khmer Krom)                                                                                                                                                                                                                                                                                                                                                                                                                                                                                                                                                                                                       |                                                                                                                 |                                                                                                                                                                    |  |  |  |
| 14                                                                                           | Chanreangsei Pagoda Execution Site - Kaun Thnoat or Cham Village mass graves and wells                                                                                                                                                                                                                                                                                                                                                                                                                                                                                                                                              | Rumlech                                                                                                         | Bakan                                                                                                                                                              |  |  |  |
|                                                                                              | (treatment of the East Zone evacuees)                                                                                                                                                                                                                                                                                                                                                                                                                                                                                                                                                                                               |                                                                                                                 |                                                                                                                                                                    |  |  |  |
| 15                                                                                           | Veal Bak Chunching execution site                                                                                                                                                                                                                                                                                                                                                                                                                                                                                                                                                                                                   | Sre Sdok                                                                                                        | Kandieng                                                                                                                                                           |  |  |  |
| 16                                                                                           | Prison No. 8                                                                                                                                                                                                                                                                                                                                                                                                                                                                                                                                                                                                                        | Sya                                                                                                             | Kandieng                                                                                                                                                           |  |  |  |
| 17                                                                                           | Tuol Pochrey Execution Site                                                                                                                                                                                                                                                                                                                                                                                                                                                                                                                                                                                                         | Sre Sdok                                                                                                        | Kandieng                                                                                                                                                           |  |  |  |
|                                                                                              | Takeo Province                                                                                                                                                                                                                                                                                                                                                                                                                                                                                                                                                                                                                      |                                                                                                                 |                                                                                                                                                                    |  |  |  |
| 18                                                                                           | "Prey Sokhon execution site" and the "Wat Ang Srei Muny Detention Centre" (treatment                                                                                                                                                                                                                                                                                                                                                                                                                                                                                                                                                | Thlea Prachum                                                                                                   | Koh Andet                                                                                                                                                          |  |  |  |
|                                                                                              | of the Khmer Krom)                                                                                                                                                                                                                                                                                                                                                                                                                                                                                                                                                                                                                  |                                                                                                                 |                                                                                                                                                                    |  |  |  |
| 19                                                                                           | Slaeng village forest; Wat Angkun; Preil and Saom villages Execution sites & Wat So Ben                                                                                                                                                                                                                                                                                                                                                                                                                                                                                                                                             | Kok Prech and Kampeng                                                                                           | Kirivong                                                                                                                                                           |  |  |  |
|                                                                                              | prison (treatment of the Khmer Krom)                                                                                                                                                                                                                                                                                                                                                                                                                                                                                                                                                                                                |                                                                                                                 |                                                                                                                                                                    |  |  |  |
| 20                                                                                           | Wat Pratheat Security Center (treatment of the Khmer Krom)                                                                                                                                                                                                                                                                                                                                                                                                                                                                                                                                                                          | Kok Prech                                                                                                       | Kirivong                                                                                                                                                           |  |  |  |
| 21                                                                                           | Kraing Ta Chan Security Center (treatment of the Khmer Krom and others)                                                                                                                                                                                                                                                                                                                                                                                                                                                                                                                                                             |                                                                                                                 | Tram Kak                                                                                                                                                           |  |  |  |
| 22                                                                                           | Wat Pratheat Security Centre                                                                                                                                                                                                                                                                                                                                                                                                                                                                                                                                                                                                        | Kok Prech                                                                                                       | Kirivong                                                                                                                                                           |  |  |  |
|                                                                                              | Kampong Thom Province                                                                                                                                                                                                                                                                                                                                                                                                                                                                                                                                                                                                               | T                                                                                                               | 1                                                                                                                                                                  |  |  |  |
| 23                                                                                           | The "Colonial Prison in Kampong-Thom" (purge of the Central Zone)                                                                                                                                                                                                                                                                                                                                                                                                                                                                                                                                                                   | Kampong Thom City                                                                                               |                                                                                                                                                                    |  |  |  |
| 24                                                                                           | Wat Srange Security Centre                                                                                                                                                                                                                                                                                                                                                                                                                                                                                                                                                                                                          | Tbeng                                                                                                           | Kampong Svay                                                                                                                                                       |  |  |  |
| 25                                                                                           | Tuol Ta Phlong Prison and Execution Site                                                                                                                                                                                                                                                                                                                                                                                                                                                                                                                                                                                            | Kampong Chen Cheung                                                                                             | Stung                                                                                                                                                              |  |  |  |
| 26                                                                                           | Wat Kandal Security Centre                                                                                                                                                                                                                                                                                                                                                                                                                                                                                                                                                                                                          | Chror Neang                                                                                                     | Baray                                                                                                                                                              |  |  |  |
| 27                                                                                           | Wat Baray Chan Dek Security Centre                                                                                                                                                                                                                                                                                                                                                                                                                                                                                                                                                                                                  | Balaing                                                                                                         | Baray                                                                                                                                                              |  |  |  |
|                                                                                              |                                                                                                                                                                                                                                                                                                                                                                                                                                                                                                                                                                                                                                     | 8                                                                                                               | Buruy                                                                                                                                                              |  |  |  |
|                                                                                              | Kampong Cham Province                                                                                                                                                                                                                                                                                                                                                                                                                                                                                                                                                                                                               |                                                                                                                 | Buruy                                                                                                                                                              |  |  |  |
| 28                                                                                           | "Thnal Bek execution site" (Wat Baray Chan Dek Security Centre)                                                                                                                                                                                                                                                                                                                                                                                                                                                                                                                                                                     | Svay Teap                                                                                                       | Chamkar leu                                                                                                                                                        |  |  |  |
| 29                                                                                           | "Thnal Bek execution site" (Wat Baray Chan Dek Security Centre) Wat O Trau Kuon Security Centre                                                                                                                                                                                                                                                                                                                                                                                                                                                                                                                                     | Svay Teap Peam Chi Kong                                                                                         | Chamkar leu<br>Kang Meas                                                                                                                                           |  |  |  |
| 29<br>30                                                                                     | "Thnal Bek execution site" (Wat Baray Chan Dek Security Centre) Wat O Trau Kuon Security Centre Wat Batheay Security Centre                                                                                                                                                                                                                                                                                                                                                                                                                                                                                                         | Svay Teap Peam Chi Kong Batheay                                                                                 | Chamkar leu<br>Kang Meas<br>Batheay                                                                                                                                |  |  |  |
| 29<br>30<br>31                                                                               | "Thnal Bek execution site" (Wat Baray Chan Dek Security Centre) Wat O Trau Kuon Security Centre Wat Batheay Security Centre Met Sop (Kor) Security Centre                                                                                                                                                                                                                                                                                                                                                                                                                                                                           | Svay Teap Peam Chi Kong Batheay Kor                                                                             | Chamkar leu Kang Meas Batheay Prey Chhor                                                                                                                           |  |  |  |
| 29<br>30<br>31<br>32                                                                         | "Thnal Bek execution site" (Wat Baray Chan Dek Security Centre)  Wat O Trau Kuon Security Centre  Wat Batheay Security Centre  Met Sop (Kor) Security Centre  Wat Phnom Pros Security Centre                                                                                                                                                                                                                                                                                                                                                                                                                                        | Svay Teap Peam Chi Kong Batheay Kor Krola and Ampil                                                             | Chamkar leu Kang Meas Batheay Prey Chhor Kampong Siem                                                                                                              |  |  |  |
| 29<br>30<br>31<br>32<br>33                                                                   | "Thnal Bek execution site" (Wat Baray Chan Dek Security Centre)  Wat O Trau Kuon Security Centre  Wat Batheay Security Centre  Met Sop (Kor) Security Centre  Wat Phnom Pros Security Centre  Kok Pring Execution Site                                                                                                                                                                                                                                                                                                                                                                                                              | Svay Teap Peam Chi Kong Batheay Kor Krola and Ampil Vihear Thom                                                 | Chamkar leu Kang Meas Batheay Prey Chhor Kampong Siem Kampong Siem                                                                                                 |  |  |  |
| 29<br>30<br>31<br>32<br>33<br>34                                                             | "Thnal Bek execution site" (Wat Baray Chan Dek Security Centre)  Wat O Trau Kuon Security Centre  Wat Batheay Security Centre  Met Sop (Kor) Security Centre  Wat Phnom Pros Security Centre  Kok Pring Execution Site  Chamkar Svay Chanty Security Centre                                                                                                                                                                                                                                                                                                                                                                         | Svay Teap Peam Chi Kong Batheay Kor Krola and Ampil                                                             | Chamkar leu Kang Meas Batheay Prey Chhor Kampong Siem Kampong Siem Chamkar Leu                                                                                     |  |  |  |
| 29<br>30<br>31<br>32<br>33<br>34<br>35                                                       | "Thnal Bek execution site" (Wat Baray Chan Dek Security Centre)  Wat O Trau Kuon Security Centre  Wat Batheay Security Centre  Met Sop (Kor) Security Centre  Wat Phnom Pros Security Centre  Kok Pring Execution Site  Chamkar Svay Chanty Security Centre  Anglong Chrey Dam Forced Labour Site                                                                                                                                                                                                                                                                                                                                   | Svay Teap Peam Chi Kong Batheay Kor Krola and Ampil Vihear Thom                                                 | Chamkar leu Kang Meas Batheay Prey Chhor Kampong Siem Kampong Siem                                                                                                 |  |  |  |
| 29<br>30<br>31<br>32<br>33<br>34                                                             | "Thnal Bek execution site" (Wat Baray Chan Dek Security Centre)  Wat O Trau Kuon Security Centre  Wat Batheay Security Centre  Met Sop (Kor) Security Centre  Wat Phnom Pros Security Centre  Kok Pring Execution Site  Chamkar Svay Chanty Security Centre  Anglong Chrey Dam Forced Labour Site  Genocide against Cham People in Kampong Cham Province                                                                                                                                                                                                                                                                            | Svay Teap Peam Chi Kong Batheay Kor Krola and Ampil Vihear Thom                                                 | Chamkar leu Kang Meas Batheay Prey Chhor Kampong Siem Kampong Siem Chamkar Leu                                                                                     |  |  |  |
| 29<br>30<br>31<br>32<br>33<br>34<br>35<br>36                                                 | "Thnal Bek execution site" (Wat Baray Chan Dek Security Centre)  Wat O Trau Kuon Security Centre  Wat Batheay Security Centre  Met Sop (Kor) Security Centre  Wat Phnom Pros Security Centre  Kok Pring Execution Site  Chamkar Svay Chanty Security Centre  Anglong Chrey Dam Forced Labour Site  Genocide against Cham People in Kampong Cham Province  Banteay Meanchey Province                                                                                                                                                                                                                                                 | Svay Teap Peam Chi Kong Batheay Kor Krola and Ampil Vihear Thom Svay Teap                                       | Chamkar leu Kang Meas Batheay Prey Chhor Kampong Siem Kampong Siem Chamkar Leu Chhor                                                                               |  |  |  |
| 29<br>30<br>31<br>32<br>33<br>34<br>35<br>36                                                 | "Thnal Bek execution site" (Wat Baray Chan Dek Security Centre)  Wat O Trau Kuon Security Centre  Wat Batheay Security Centre  Met Sop (Kor) Security Centre  Wat Phnom Pros Security Centre  Kok Pring Execution Site  Chamkar Svay Chanty Security Centre  Anglong Chrey Dam Forced Labour Site  Genocide against Cham People in Kampong Cham Province  Banteay Meanchey Province  Wat Banteay Neang Security Centre                                                                                                                                                                                                              | Svay Teap Peam Chi Kong Batheay Kor Krola and Ampil Vihear Thom Svay Teap  Banteay Neang                        | Chamkar leu Kang Meas Batheay Prey Chhor Kampong Siem Kampong Siem Chamkar Leu Chhor                                                                               |  |  |  |
| 29<br>30<br>31<br>32<br>33<br>34<br>35<br>36                                                 | "Thnal Bek execution site" (Wat Baray Chan Dek Security Centre)  Wat O Trau Kuon Security Centre  Wat Batheay Security Centre  Met Sop (Kor) Security Centre  Wat Phnom Pros Security Centre  Kok Pring Execution Site  Chamkar Svay Chanty Security Centre  Anglong Chrey Dam Forced Labour Site  Genocide against Cham People in Kampong Cham Province  Banteay Meanchey Province  Wat Banteay Neang Security Centre  La-Ang Phnom Kuoy Yum Execution Site                                                                                                                                                                        | Svay Teap Peam Chi Kong Batheay Kor Krola and Ampil Vihear Thom Svay Teap  Banteay Neang O Prasat               | Chamkar leu Kang Meas Batheay Prey Chhor Kampong Siem Kampong Siem Chamkar Leu Chhor  Mongkol Borei Mongkol Borei                                                  |  |  |  |
| 29<br>30<br>31<br>32<br>33<br>34<br>35<br>36<br>37<br>38<br>39                               | "Thnal Bek execution site" (Wat Baray Chan Dek Security Centre)  Wat O Trau Kuon Security Centre  Wat Batheay Security Centre  Met Sop (Kor) Security Centre  Wat Phnom Pros Security Centre  Kok Pring Execution Site  Chamkar Svay Chanty Security Centre  Anglong Chrey Dam Forced Labour Site  Genocide against Cham People in Kampong Cham Province  Banteay Meanchey Province  Wat Banteay Neang Security Centre  La-Ang Phnom Kuoy Yum Execution Site  Wat Chamkar Khnol Execution Site                                                                                                                                      | Svay Teap Peam Chi Kong Batheay Kor Krola and Ampil Vihear Thom Svay Teap  Banteay Neang                        | Chamkar leu Kang Meas Batheay Prey Chhor Kampong Siem Kampong Siem Chamkar Leu Chhor  Mongkol Borei Mongkol Borei Sisophon                                         |  |  |  |
| 29<br>30<br>31<br>32<br>33<br>34<br>35<br>36<br>37<br>38<br>39<br>40                         | "Thnal Bek execution site" (Wat Baray Chan Dek Security Centre)  Wat O Trau Kuon Security Centre  Wat Batheay Security Centre  Met Sop (Kor) Security Centre  Wat Phnom Pros Security Centre  Kok Pring Execution Site  Chamkar Svay Chanty Security Centre  Anglong Chrey Dam Forced Labour Site  Genocide against Cham People in Kampong Cham Province  Banteay Meanchey Province  Wat Banteay Neang Security Centre  La-Ang Phnom Kuoy Yum Execution Site  Wat Chamkar Khnol Execution Site  Phnom Trayoung Security Centre                                                                                                      | Svay Teap Peam Chi Kong Batheay Kor Krola and Ampil Vihear Thom Svay Teap  Banteay Neang O Prasat O Ombel       | Chamkar leu Kang Meas Batheay Prey Chhor Kampong Siem Kampong Siem Chamkar Leu Chhor  Mongkol Borei Mongkol Borei Sisophon Preah Net Preah                         |  |  |  |
| 29<br>30<br>31<br>32<br>33<br>34<br>35<br>36<br>37<br>38<br>39<br>40<br>41                   | "Thnal Bek execution site" (Wat Baray Chan Dek Security Centre)  Wat O Trau Kuon Security Centre  Wat Batheay Security Centre  Met Sop (Kor) Security Centre  Wat Phnom Pros Security Centre  Kok Pring Execution Site  Chamkar Svay Chanty Security Centre  Anglong Chrey Dam Forced Labour Site  Genocide against Cham People in Kampong Cham Province  Banteay Meanchey Province  Wat Banteay Neang Security Centre  La-Ang Phnom Kuoy Yum Execution Site  Wat Chamkar Khnol Execution Site  Phnom Trayoung Security Centre  Phum Chakrey Security Centre                                                                        | Svay Teap Peam Chi Kong Batheay Kor Krola and Ampil Vihear Thom Svay Teap  Banteay Neang O Prasat               | Chamkar leu Kang Meas Batheay Prey Chhor Kampong Siem Kampong Siem Chamkar Leu Chhor  Mongkol Borei Mongkol Borei Sisophon                                         |  |  |  |
| 29<br>30<br>31<br>32<br>33<br>34<br>35<br>36<br>37<br>38<br>39<br>40<br>41<br>42             | "Thnal Bek execution site" (Wat Baray Chan Dek Security Centre)  Wat O Trau Kuon Security Centre  Wat Batheay Security Centre  Met Sop (Kor) Security Centre  Wat Phnom Pros Security Centre  Kok Pring Execution Site  Chamkar Svay Chanty Security Centre  Anglong Chrey Dam Forced Labour Site  Genocide against Cham People in Kampong Cham Province  Banteay Meanchey Province  Wat Banteay Neang Security Centre  La-Ang Phnom Kuoy Yum Execution Site  Wat Chamkar Khnol Execution Site  Phnom Trayoung Security Centre  Phum Chakrey Security Centre  Wat Preah Net Preah & Chamkar Ta Ling                                 | Svay Teap Peam Chi Kong Batheay Kor Krola and Ampil Vihear Thom Svay Teap  Banteay Neang O Prasat O Ombel Choup | Chamkar leu  Kang Meas  Batheay  Prey Chhor  Kampong Siem  Chamkar Leu  Chhor  Mongkol Borei  Mongkol Borei  Sisophon  Preah Net Preah  Preah Net Preah            |  |  |  |
| 29<br>30<br>31<br>32<br>33<br>34<br>35<br>36<br>37<br>38<br>39<br>40<br>41<br>42<br>43       | "Thnal Bek execution site" (Wat Baray Chan Dek Security Centre)  Wat O Trau Kuon Security Centre  Wat Batheay Security Centre  Met Sop (Kor) Security Centre  Wat Phnom Pros Security Centre  Kok Pring Execution Site  Chamkar Svay Chanty Security Centre  Anglong Chrey Dam Forced Labour Site  Genocide against Cham People in Kampong Cham Province  Banteay Meanchey Province  Wat Banteay Neang Security Centre  La-Ang Phnom Kuoy Yum Execution Site  Wat Chamkar Khnol Execution Site  Phnom Trayoung Security Centre  Phum Chakrey Security Centre  Wat Preah Net Preah & Chamkar Ta Ling  Trapeang Thma Dam              | Svay Teap Peam Chi Kong Batheay Kor Krola and Ampil Vihear Thom Svay Teap  Banteay Neang O Prasat O Ombel       | Chamkar leu  Kang Meas  Batheay Prey Chhor  Kampong Siem  Kampong Siem  Chamkar Leu  Chhor  Mongkol Borei  Mongkol Borei  Sisophon Preah Net Preah Preah Net Preah |  |  |  |
| 29<br>30<br>31<br>32<br>33<br>34<br>35<br>36<br>37<br>38<br>39<br>40<br>41<br>42             | "Thnal Bek execution site" (Wat Baray Chan Dek Security Centre)  Wat O Trau Kuon Security Centre  Wat Batheay Security Centre  Met Sop (Kor) Security Centre  Wat Phnom Pros Security Centre  Kok Pring Execution Site  Chamkar Svay Chanty Security Centre  Anglong Chrey Dam Forced Labour Site  Genocide against Cham People in Kampong Cham Province  Wat Banteay Neang Security Centre  La-Ang Phnom Kuoy Yum Execution Site  Wat Chamkar Khnol Execution Site  Phnom Trayoung Security Centre  Phum Chakrey Security Centre  Wat Preah Net Preah & Chamkar Ta Ling  Trapeang Thma Dam  Spean Spreng & Prey Roneam Dam         | Svay Teap Peam Chi Kong Batheay Kor Krola and Ampil Vihear Thom Svay Teap  Banteay Neang O Prasat O Ombel Choup | Chamkar leu  Kang Meas  Batheay  Prey Chhor  Kampong Siem  Chamkar Leu  Chhor  Mongkol Borei  Mongkol Borei  Sisophon  Preah Net Preah  Preah Net Preah            |  |  |  |
| 29<br>30<br>31<br>32<br>33<br>34<br>35<br>36<br>37<br>38<br>39<br>40<br>41<br>42<br>43<br>44 | "Thnal Bek execution site" (Wat Baray Chan Dek Security Centre)  Wat O Trau Kuon Security Centre  Wat Batheay Security Centre  Met Sop (Kor) Security Centre  Wat Phnom Pros Security Centre  Kok Pring Execution Site  Chamkar Svay Chanty Security Centre  Anglong Chrey Dam Forced Labour Site  Genocide against Cham People in Kampong Cham Province  Wat Banteay Neang Security Centre  La-Ang Phnom Kuoy Yum Execution Site  Wat Chamkar Khnol Execution Site  Phnom Trayoung Security Centre  Phum Chakrey Security Centre  Wat Preah Net Preah & Chamkar Ta Ling  Trapeang Thma Dam  Spean Spreng & Prey Roneam Dam  Purges | Svay Teap Peam Chi Kong Batheay Kor Krola and Ampil Vihear Thom Svay Teap  Banteay Neang O Prasat O Ombel Choup | Chamkar leu  Kang Meas  Batheay Prey Chhor  Kampong Siem  Kampong Siem  Chamkar Leu  Chhor  Mongkol Borei  Mongkol Borei  Sisophon Preah Net Preah Preah Net Preah |  |  |  |
| 29<br>30<br>31<br>32<br>33<br>34<br>35<br>36<br>37<br>38<br>39<br>40<br>41<br>42<br>43       | "Thnal Bek execution site" (Wat Baray Chan Dek Security Centre)  Wat O Trau Kuon Security Centre  Wat Batheay Security Centre  Met Sop (Kor) Security Centre  Wat Phnom Pros Security Centre  Kok Pring Execution Site  Chamkar Svay Chanty Security Centre  Anglong Chrey Dam Forced Labour Site  Genocide against Cham People in Kampong Cham Province  Wat Banteay Neang Security Centre  La-Ang Phnom Kuoy Yum Execution Site  Wat Chamkar Khnol Execution Site  Phnom Trayoung Security Centre  Phum Chakrey Security Centre  Wat Preah Net Preah & Chamkar Ta Ling  Trapeang Thma Dam  Spean Spreng & Prey Roneam Dam         | Svay Teap Peam Chi Kong Batheay Kor Krola and Ampil Vihear Thom Svay Teap  Banteay Neang O Prasat O Ombel Choup | Chamkar leu  Kang Meas  Batheay Prey Chhor  Kampong Siem  Kampong Siem  Chamkar Leu  Chhor  Mongkol Borei  Mongkol Borei  Sisophon Preah Net Preah Preah Net Preah |  |  |  |